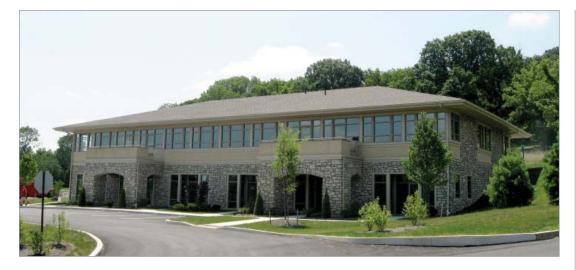

# **Providence Corporate Center**

399 Arcola Road, Collegeville, PA

### **1st Floor**

4,547 square feet (divisible to 1,082 SF)

**2nd Floor** 7,110 square feet (divisible to 1,165 SF)

### 11,657 square feet total

### **Features and Amenities**

- Newest office building in Collegeville
- 2nd floor suites have private balconies
- Each suite has individual private
- entrances and restroomsSuites are fully customizable per tenant
  - specifications
- Tenants have full control of HVAC
- Located near Route 422 & 29
  Interchange
- Time saving reverse commute
- Growing demographics in surrounding areas
- Building located in corporate park environment with the convenience and benefits of:
- Green views
- Walking/jogging/biking trails
- The Marriot Courtyard Hotel
- KinderCare Daycare and Learning Center
- Public transportation on-site: SEPTA Bus Route 99 services the corporate center (from King of Prussia)